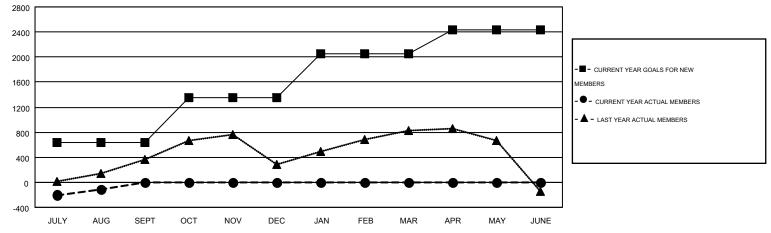

## Multiple District 317

GMT: MAHESH PASQUAL

GMT CA 6

|               |                  | Clubs             |                  |                  | Members  RESULTS FOR 2016-2017 |                    |                                        |                    |                  |
|---------------|------------------|-------------------|------------------|------------------|--------------------------------|--------------------|----------------------------------------|--------------------|------------------|
|               | RESU             | LTS FOR 2016-2017 | ,                |                  |                                |                    |                                        |                    |                  |
| QUARTER       | NEW CLUB<br>GOAL | NEW CLUBS         | DROPPED<br>CLUBS | NET<br>GAIN/LOSS | QUARTER                        | NEW MEMBER<br>GOAL | CHARTER AND<br>NEW<br>MEMBERS<br>ADDED | DROPPED<br>MEMBERS | NET<br>GAIN/LOSS |
| JULY/AUG/SEPT | 14               | 2                 | 2                | 0                | JULY/AUG/SEPT                  | 639                | 530                                    | 641                | -111             |
| OCT/NOV/DEC   | 9                | 0                 | 0                | 0                | OCT/NOV/DEC                    | 714                | 0                                      | 0                  | 0                |
| JAN/FEB/MAR   | 10               | 0                 | 0                | 0                | JAN/FEB/MAR                    | 695                | 0                                      | 0                  | 0                |
| APR/MAY/JUNE  | 9                | 0                 | 0                | 0                | APR/MAY/JUNE                   | 390                | 0                                      | 0                  | 0                |

## GOALS AND ACTUAL MEMBERS CUMULATIVE

| DROPPED CLUBS: 2     |          | 130 CLUBS OF 484 ADDED 1 OR MORE<br>NEW MEMBERS | GENDER DISTRIBUTION  MALE 13,625 (81.33%)  FEMALE 3,127 (18.67%) |        |       |
|----------------------|----------|-------------------------------------------------|------------------------------------------------------------------|--------|-------|
| DROPPED MEMBERS      |          |                                                 |                                                                  | ., ( , |       |
| DECEASED             | 11<br>19 | CLICK HERE FOR HEALTH                           | FAMILY UNIT MEMBERS                                              |        | 4,902 |
| CLUB CANCELLED OTHER | 611      | ASSESSMENT DATA                                 | HEAD OF HOUSEHOLD                                                |        | 2,204 |
| TOTAL                | 641      |                                                 | NON-HEAD OF HOUSEHOL                                             | 2,698  |       |