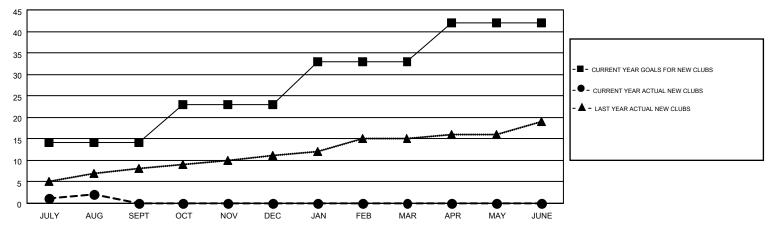

## Multiple District 317

GMT: MAHESH PASQUAL

GMT CA 6

|               |                  | Clubs             |                  |                  | Members  RESULTS FOR 2016-2017 |                    |                                        |                    |                  |
|---------------|------------------|-------------------|------------------|------------------|--------------------------------|--------------------|----------------------------------------|--------------------|------------------|
|               | RESU             | LTS FOR 2016-2017 | ,                |                  |                                |                    |                                        |                    |                  |
| QUARTER       | NEW CLUB<br>GOAL | NEW CLUBS         | DROPPED<br>CLUBS | NET<br>GAIN/LOSS | QUARTER                        | NEW MEMBER<br>GOAL | CHARTER AND<br>NEW<br>MEMBERS<br>ADDED | DROPPED<br>MEMBERS | NET<br>GAIN/LOSS |
| JULY/AUG/SEPT | 14               | 2                 | 2                | 0                | JULY/AUG/SEPT                  | 639                | 530                                    | 641                | -111             |
| OCT/NOV/DEC   | 9                | 0                 | 0                | 0                | OCT/NOV/DEC                    | 714                | 0                                      | 0                  | 0                |
| JAN/FEB/MAR   | 10               | 0                 | 0                | 0                | JAN/FEB/MAR                    | 695                | 0                                      | 0                  | 0                |
| APR/MAY/JUNE  | 9                | 0                 | 0                | 0                | APR/MAY/JUNE                   | 390                | 0                                      | 0                  | 0                |

## GOALS AND ACTUAL NEW CLUBS CUMULATIVE